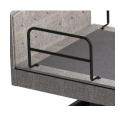

#### Grab Rail

- Can be used as a support pole, assists the patient into a seated position
- 400mm x 400mm
- Screw securely onto the bed frame Strong powder coated steel frame
- Compatible with Ultra Low Bed and Low Low Bed (grey) SKU: PLGR
- Compatible with Deluxe Floor Bed (black) SKU: PLDGR