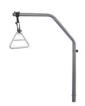

# Self Help Pole

- Assist with moving and positioning in bed
- SWL Patient 80kg
- Powder coated steel frame and PVC handle
- Compatible with Ultra Low Bed and Low Low Bed SKU: PLSHP