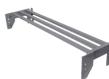

#### Grab Rail

- Can be used as a support pole, assists the patient into a seated position
- 400mm x 400mm
- Screw securely onto the bed frame Strong powder coated steel frame
- Compatible with Ultra Low Bed and Low Low Bed (grey) SKU: PLGR
- Compatible with Deluxe Floor Bed (black) SKU: PLDGR