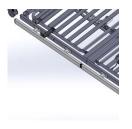

### Length Extension

- 20cm Length Extension
- Screw securely onto the bed frame
- Strong powder coated steel
- Compatible with Ultra Low Bed (grey) SKU: PLULBLE
- Compatible with Deluxe Floor Bed (black) SKU: PLDFBLE