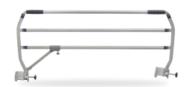

## Folding Side Rails - Full Length

- Ensures user remains safely in the bed and prevents falls risk
- Quick release pin mechanism
- Screw securely onto the bed frame
- Strong powder coated steel frame
- Supplied in pair
- Compatible with Ultra Low Bed and Low Low Bed (grey) SKU: PLFSR
- Compatible with Deluxe Floor Bed (black) SKU: PLDFBFSR