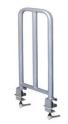

## Folding Side Rails - Full Length

- Ensures user remains safely in the bed and prevents falls risk
- Quick release pin mechanism
- Screw securely onto the bed frame
- Strong powder coated steel frame
- Supplied in pair
- Compatible with Ultra Low Bed and Low Low Bed (grey) SKU: PLFSR
- Compatible with Deluxe Floor Bed (black) SKU: PLDFBFSR