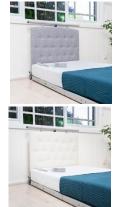

# Upholstered Head & Foot Boards

- Ultra Low Bed Vanilla (beige) head & foot board set SKU: PLULBBFB
- Ultra Low Bed Classic French Grey (grey) head & foot board set SKU: PLULBGFB
- Deluxe Floor Bed Classic French Grey (grey) head board only SKU: PLDFBHB
- Deluxe Floor Bed Classic French Grey (grey) foot board only SKU: PLDFBFB